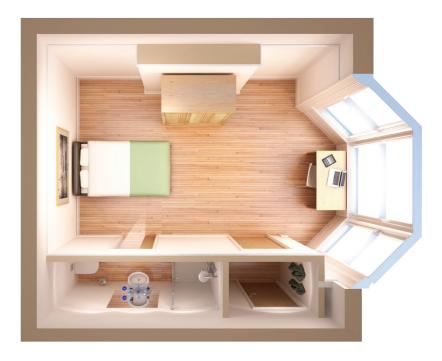

Second Floor                          | 12 sq.m            |
| ROOM 9           | First Floor                           | 15 sq.m            |
| ROOM 8           | First Floor                           | 15 Sq.m            |
| ROOM 7           | First Floor                           | 15 sq.m            |
|                  |                                       |                    |
| ROOM 6           | Upper Ground Floor                    | 15 sq.m            |
| ROOM 6<br>ROOM 5 | Upper Ground Floor Upper Ground Floor | 15 sq.m<br>15 sq.m |
|                  |                                       | ·                  |
| ROOM 5           | Upper Ground Floor                    | 15 sq.m            |
| ROOM 5 ROOM 4    | Upper Ground Floor Upper Ground Floor | 15 sq.m<br>20 sq.m |



Room 1 & 4



Room 2, 3, 5, 6, 7, 8.

## 2 Victoria Square, Jesmond, Newcastle-Upon-Tyne, NE2 4DE

This exclusive accommodation is less than 5 mins walk to both Newcastle University & Northumbria university.

#### 6 INDIVIDUAL EN-SUITES - FIRST & SECOND FLOORS

Newly refurbished (Summer 2017) this property includes 6 en-suite double bedrooms.

### 3 INDIVIDUAL EN-SUITES - UPPER GROUND FLOOR

This 3 bed apartment includes 3 double bedrooms each with en-suite showers and private kitchen.

### 3 INDIVIDUAL EN-SUITES - LOWER GROUND FLOOR

This 3 bed apartment includes 3 double bedrooms each with en-suite showers and private kitchen.

Price inclusive of 152 MB fibre-optic broadband, common electric (no gas) & water bills.

- Grade II Listed Building part of Newcastle's rich architectural heri