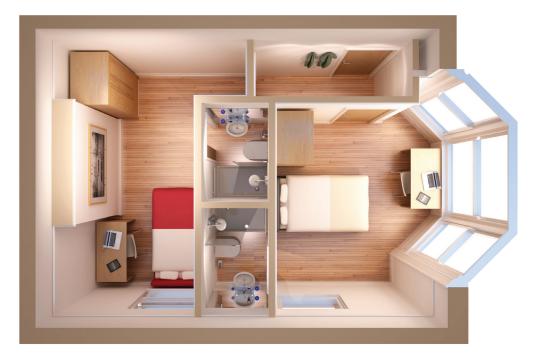

| 12 sq.m            |
| ROOM 9           | First Floor                           | 15 sq.m            |
| ROOM 8           | First Floor                           | 15 Sq.m            |
| ROOM 7           | First Floor                           | 15 sq.m            |
|                  |                                       |                    |
| ROOM 6           | Upper Ground Floor                    | 15 sq.m            |
| ROOM 6<br>ROOM 5 | Upper Ground Floor Upper Ground Floor | 15 sq.m<br>15 sq.m |
|                  |                                       | ·                  |
| ROOM 5           | Upper Ground Floor                    | 15 sq.m            |
| ROOM 5 ROOM 4    | Upper Ground Floor Upper Ground Floor | 15 sq.m<br>20 sq.m |



Room 1 & 4



Room 2, 3, 5, 6, 7, 8.

## 2 Victoria Square, Jesmond, Newcastle-Upon-Tyne, NE2 4DE

This exclusive accommodation is less than 5 mins walk to both Newcastle University & Northumbria university.

#### 6 INDIVIDUAL EN-SUITES - FIRST & SECOND FLOORS

Newly refurbished (Summer 2017) this property includes 6 en-suite double bedrooms.

### 3 INDIVIDUAL EN-SUITES - UPPER GROUND FLOOR

This 3 bed apartment includes 3 double bedrooms each with en-suite showers and private kitchen.

### 3 INDIVIDUAL EN-SUITES - LOWER GROUND FLOOR

This 3 bed apartment includes 3 double bedrooms each with en-suite showers and private kitchen.

Price inclusive of 152 MB fibre-optic broadband, common electric (no gas) & water bills.

- Grade II Listed Building part of Newcastle's rich architectural heritage
  - Centr